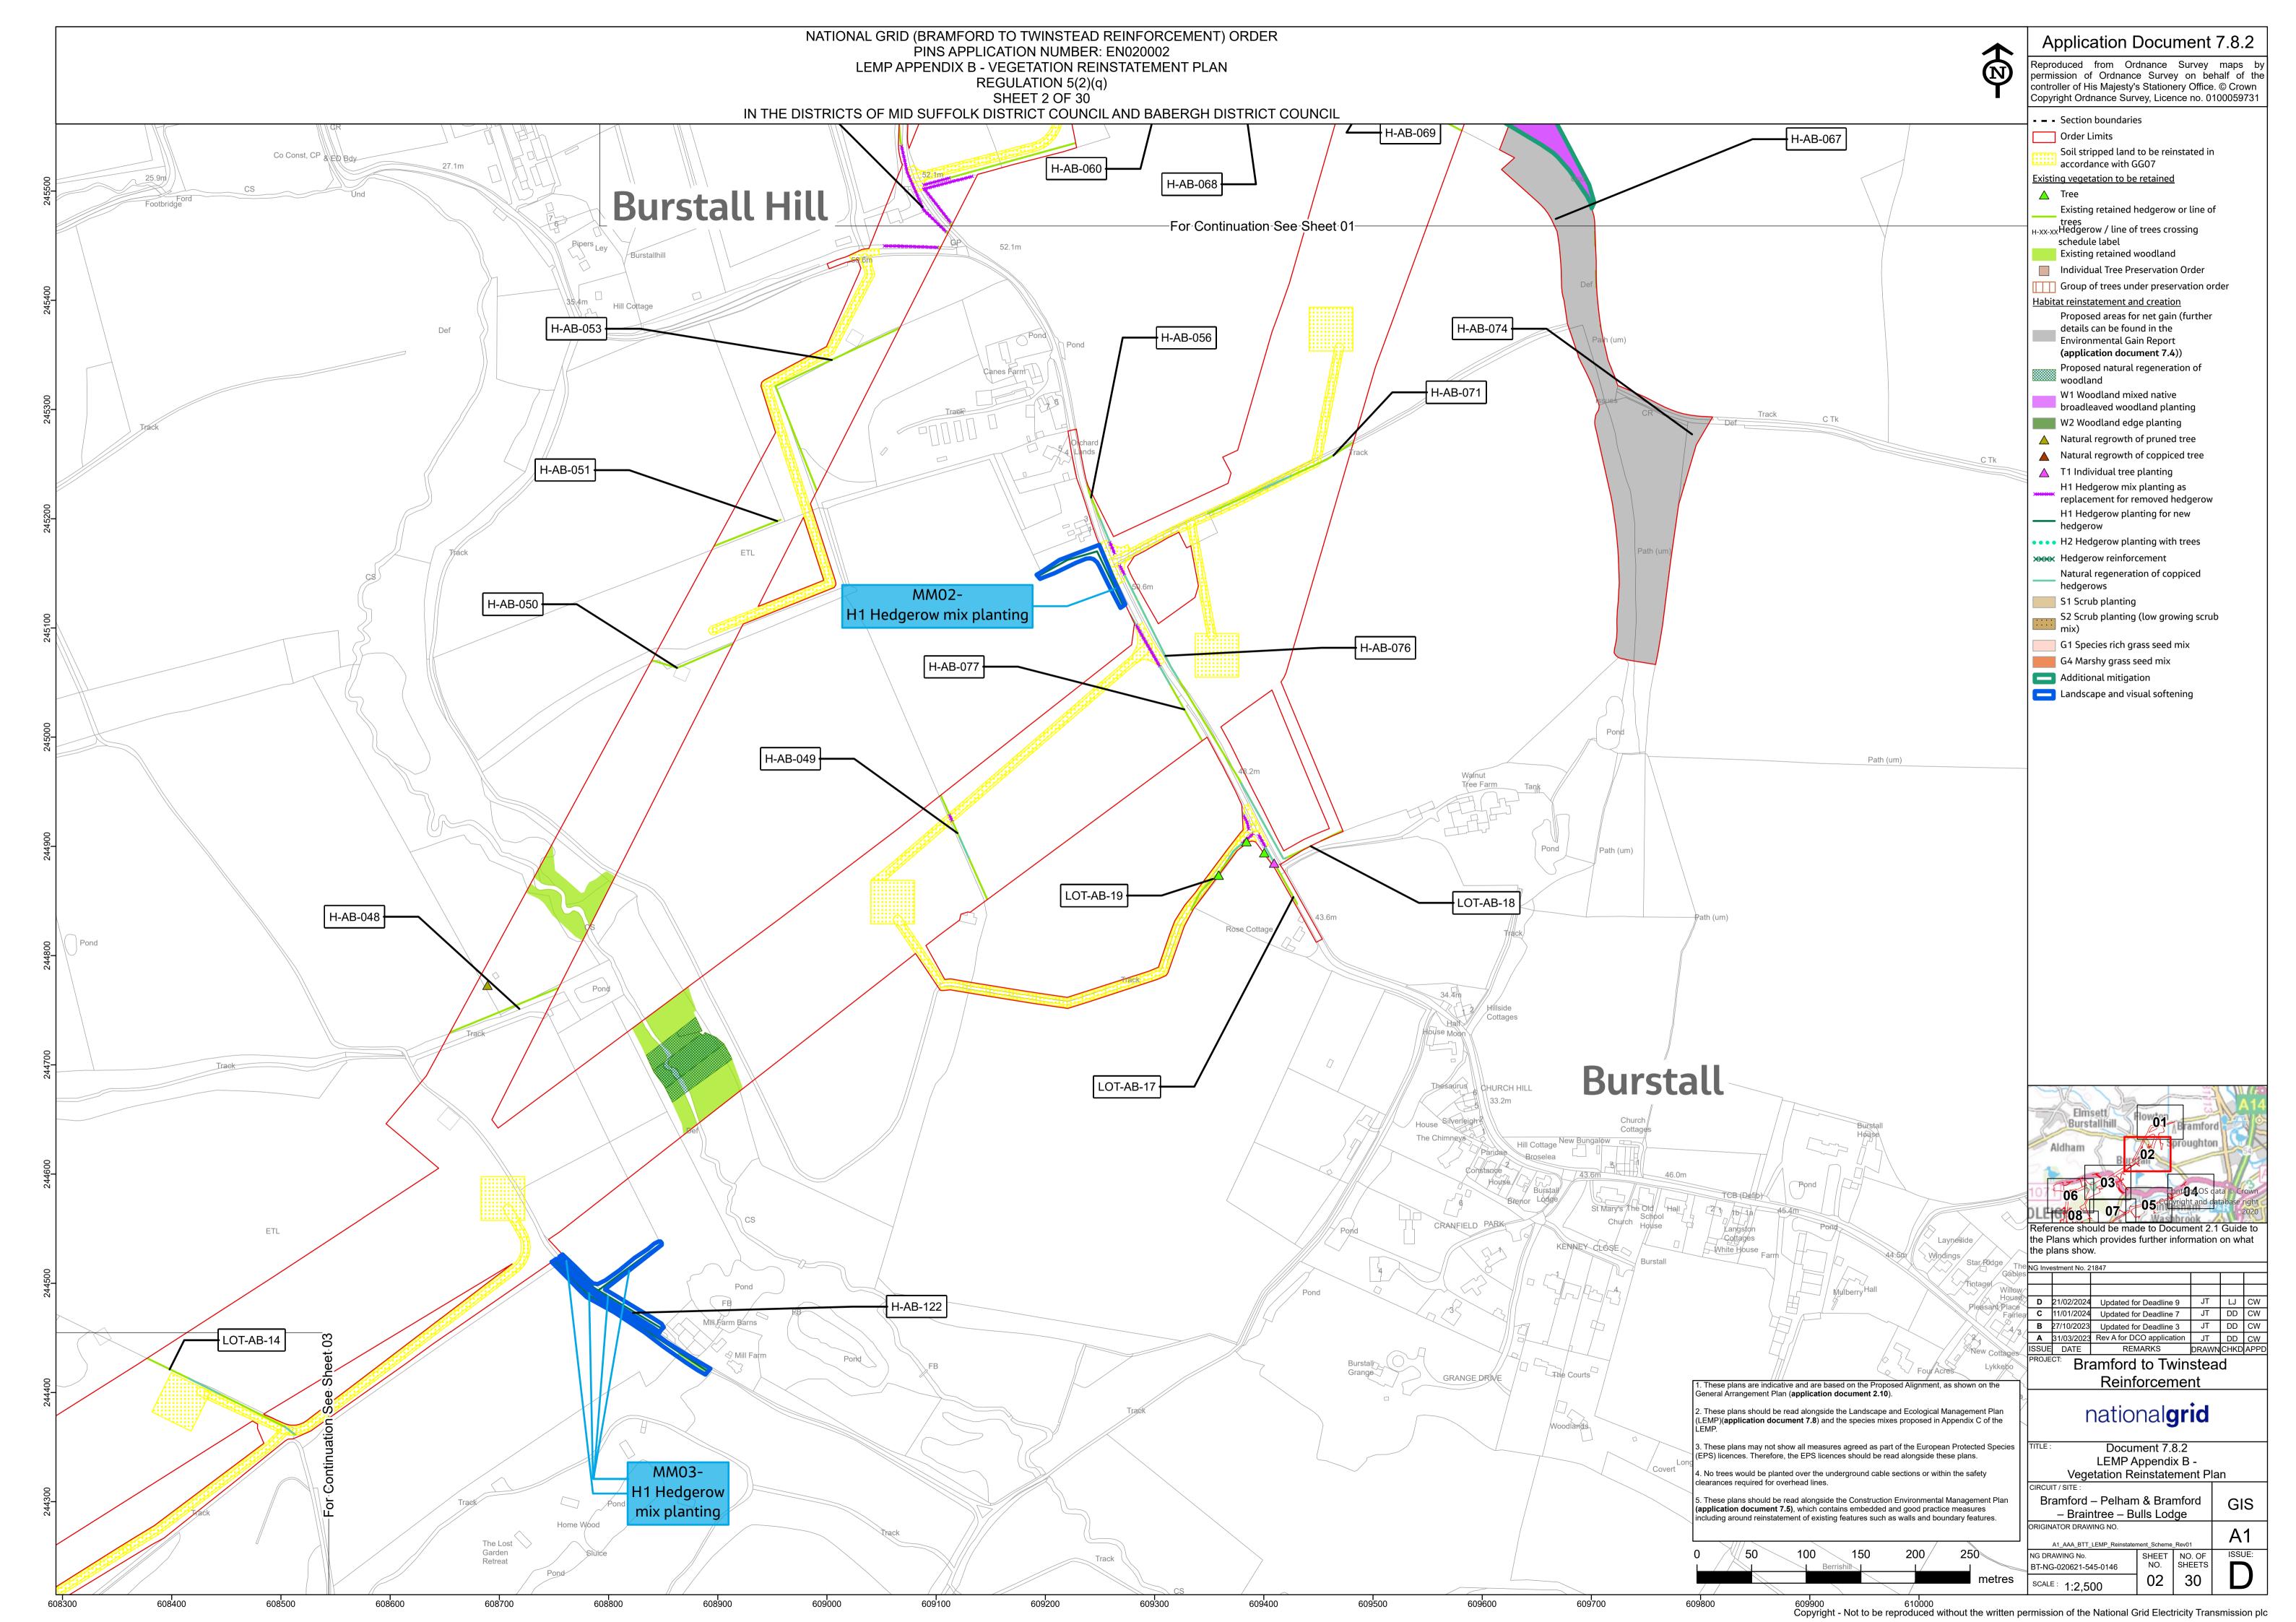

--------------------------------------|
| Date            | Issue | Status | Description / Changes                                                                                           |
| April 2023      | A     | Final  | For DCO submission.                                                                                             |
| October 2023    | В     | Final  | This document has been updated in response to updates identified in responses received at Deadline 1 and 2.     |
| January 2024    | C     | Final  | This document has been updated in response to updates identified in responses received at Deadlines 4, 5 and 6. |
| February 2024   | - D   | Final  | This document has been updated in response to updates identified in responses received at Deadline 8.           |































































Page intentionally blank

National Grid House, Warwick Technology Park, Gallows Hill, Warwick. CV34 6DA United Kingdom

Registered in England and Wales No. 4031152 nationalgrid.com