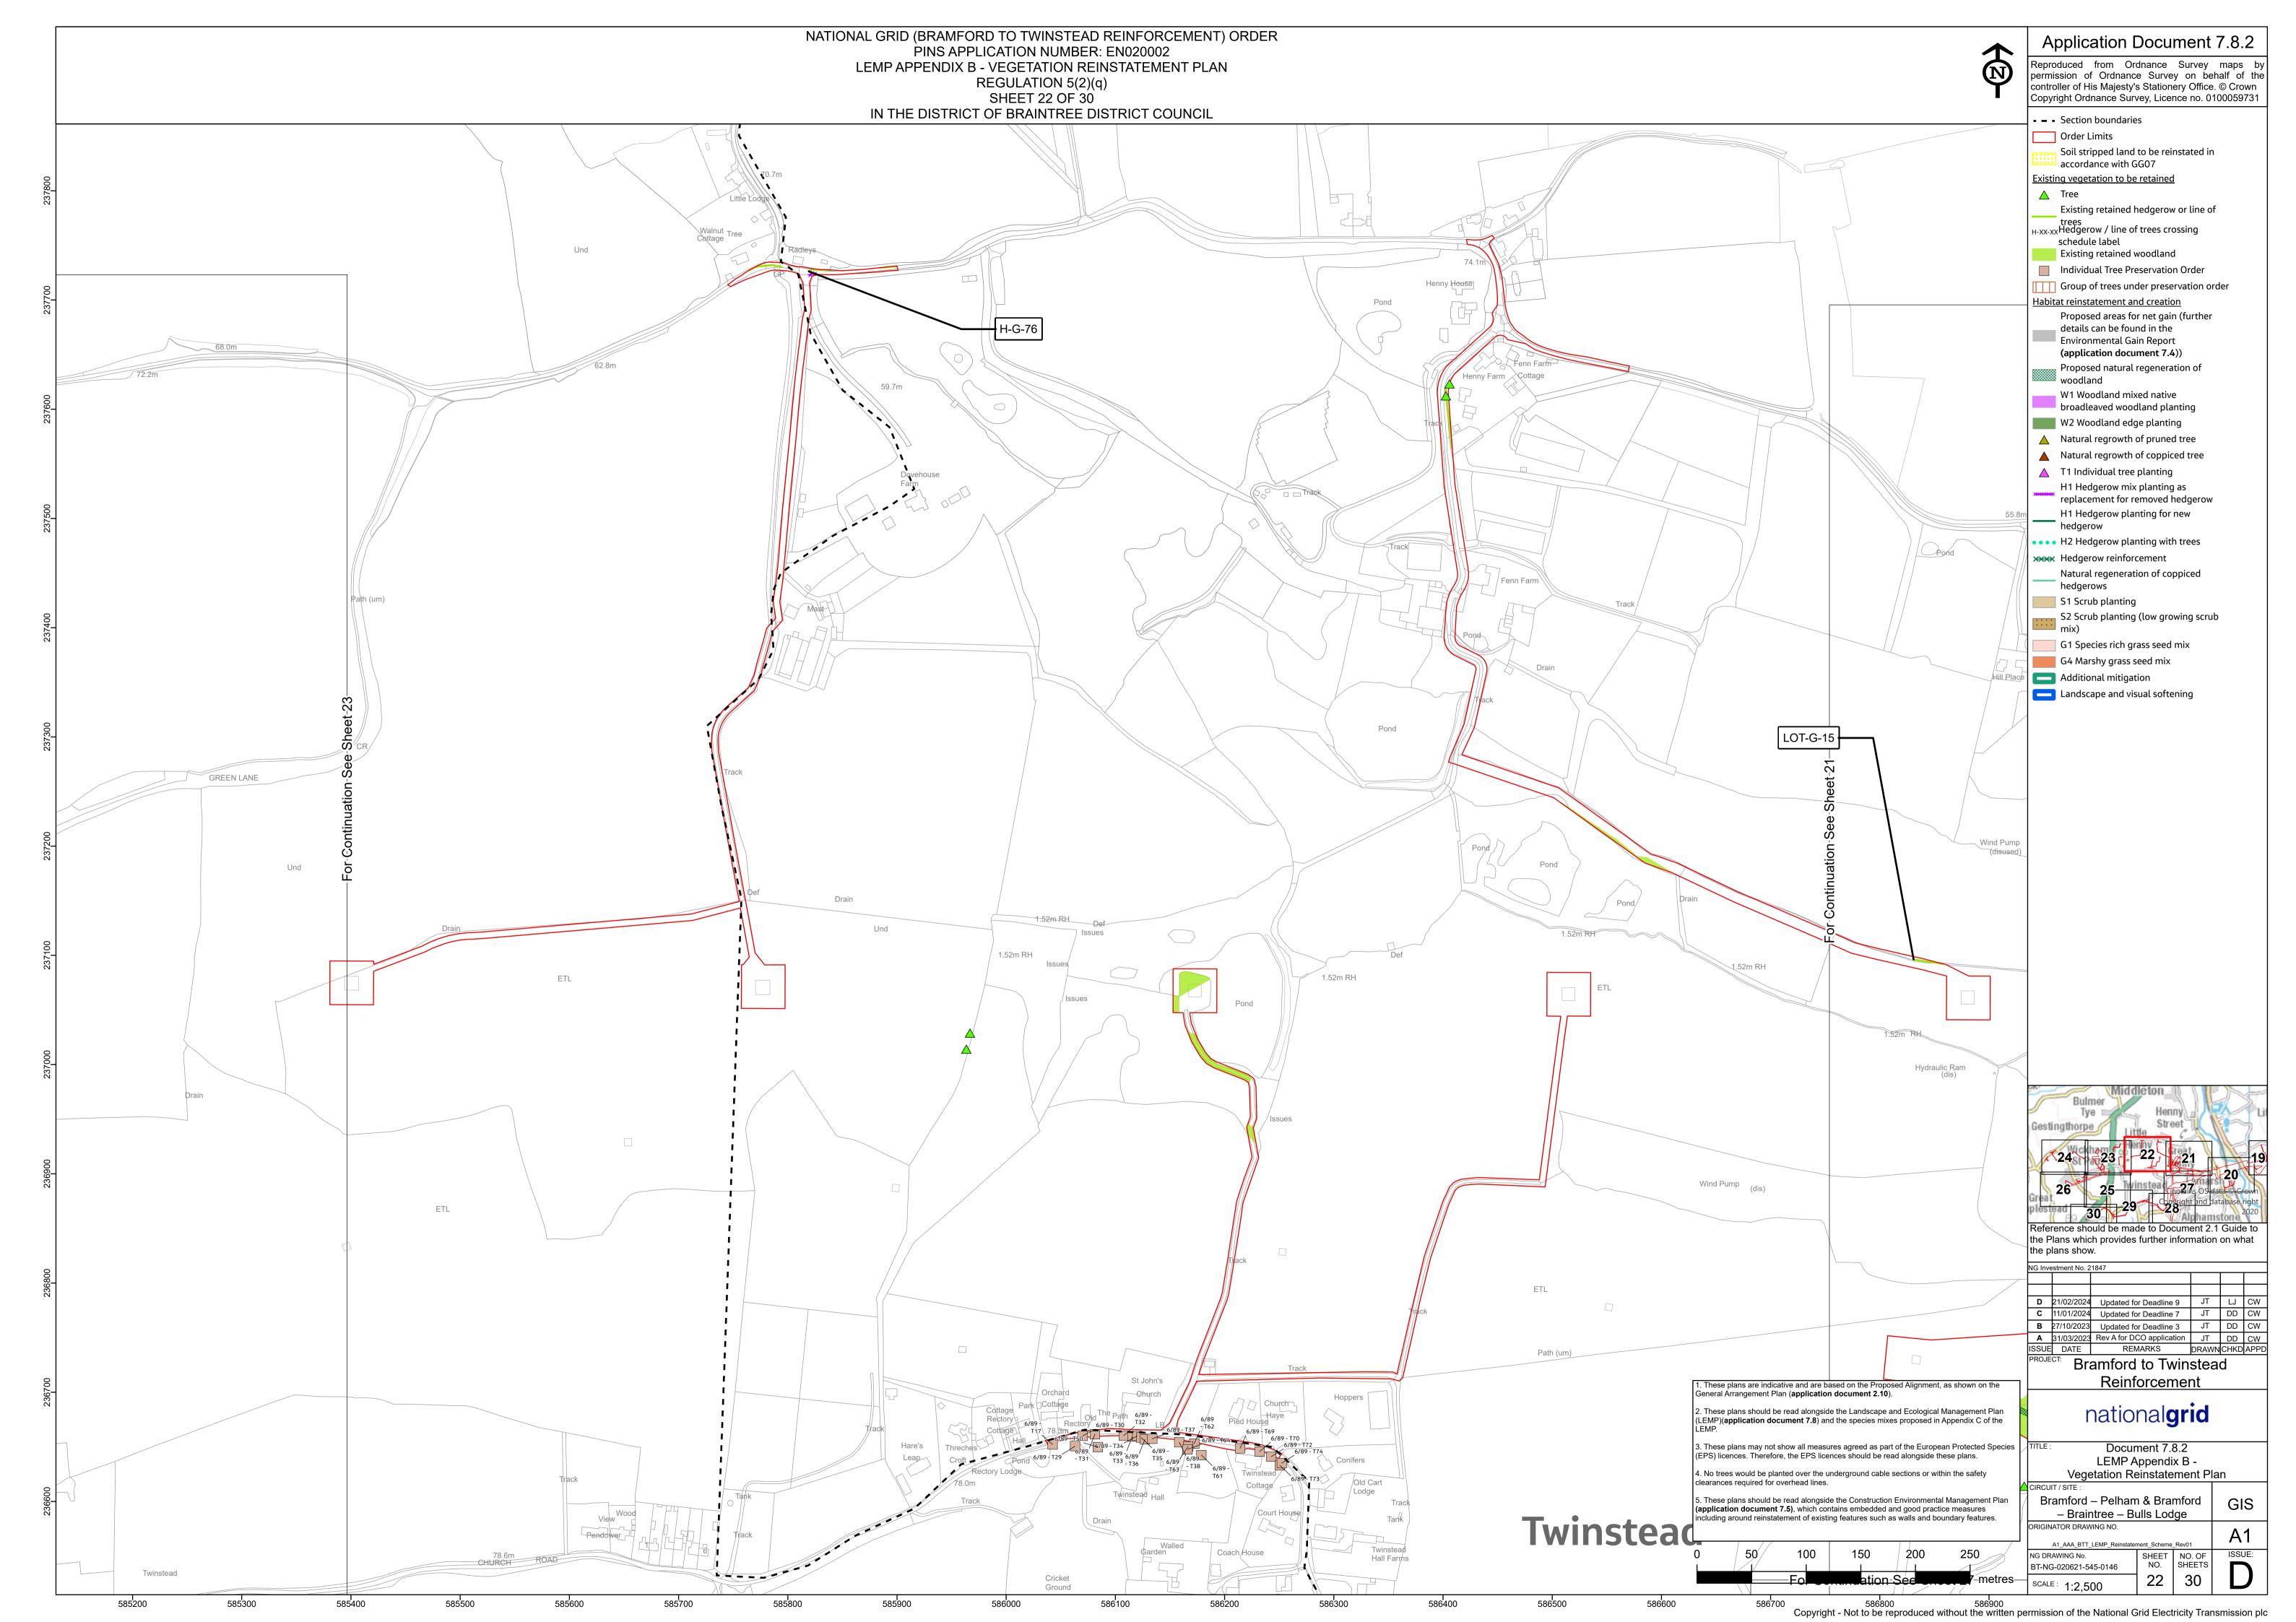

| Date            | Issue | Status | Description / Changes                                                                                           |
| April 2023      | A     | Final  | For DCO submission.                                                                                             |
| October 2023    | В     | Final  | This document has been updated in response to updates identified in responses received at Deadline 1 and 2.     |
| January 2024    | C     | Final  | This document has been updated in response to updates identified in responses received at Deadlines 4, 5 and 6. |
| February 2024   | - D   | Final  | This document has been updated in response to updates identified in responses received at Deadline 8.           |































































Page intentionally blank

National Grid House, Warwick Technology Park, Gallows Hill, Warwick. CV34 6DA United Kingdom

Registered in England and Wales No. 4031152 nationalgrid.com