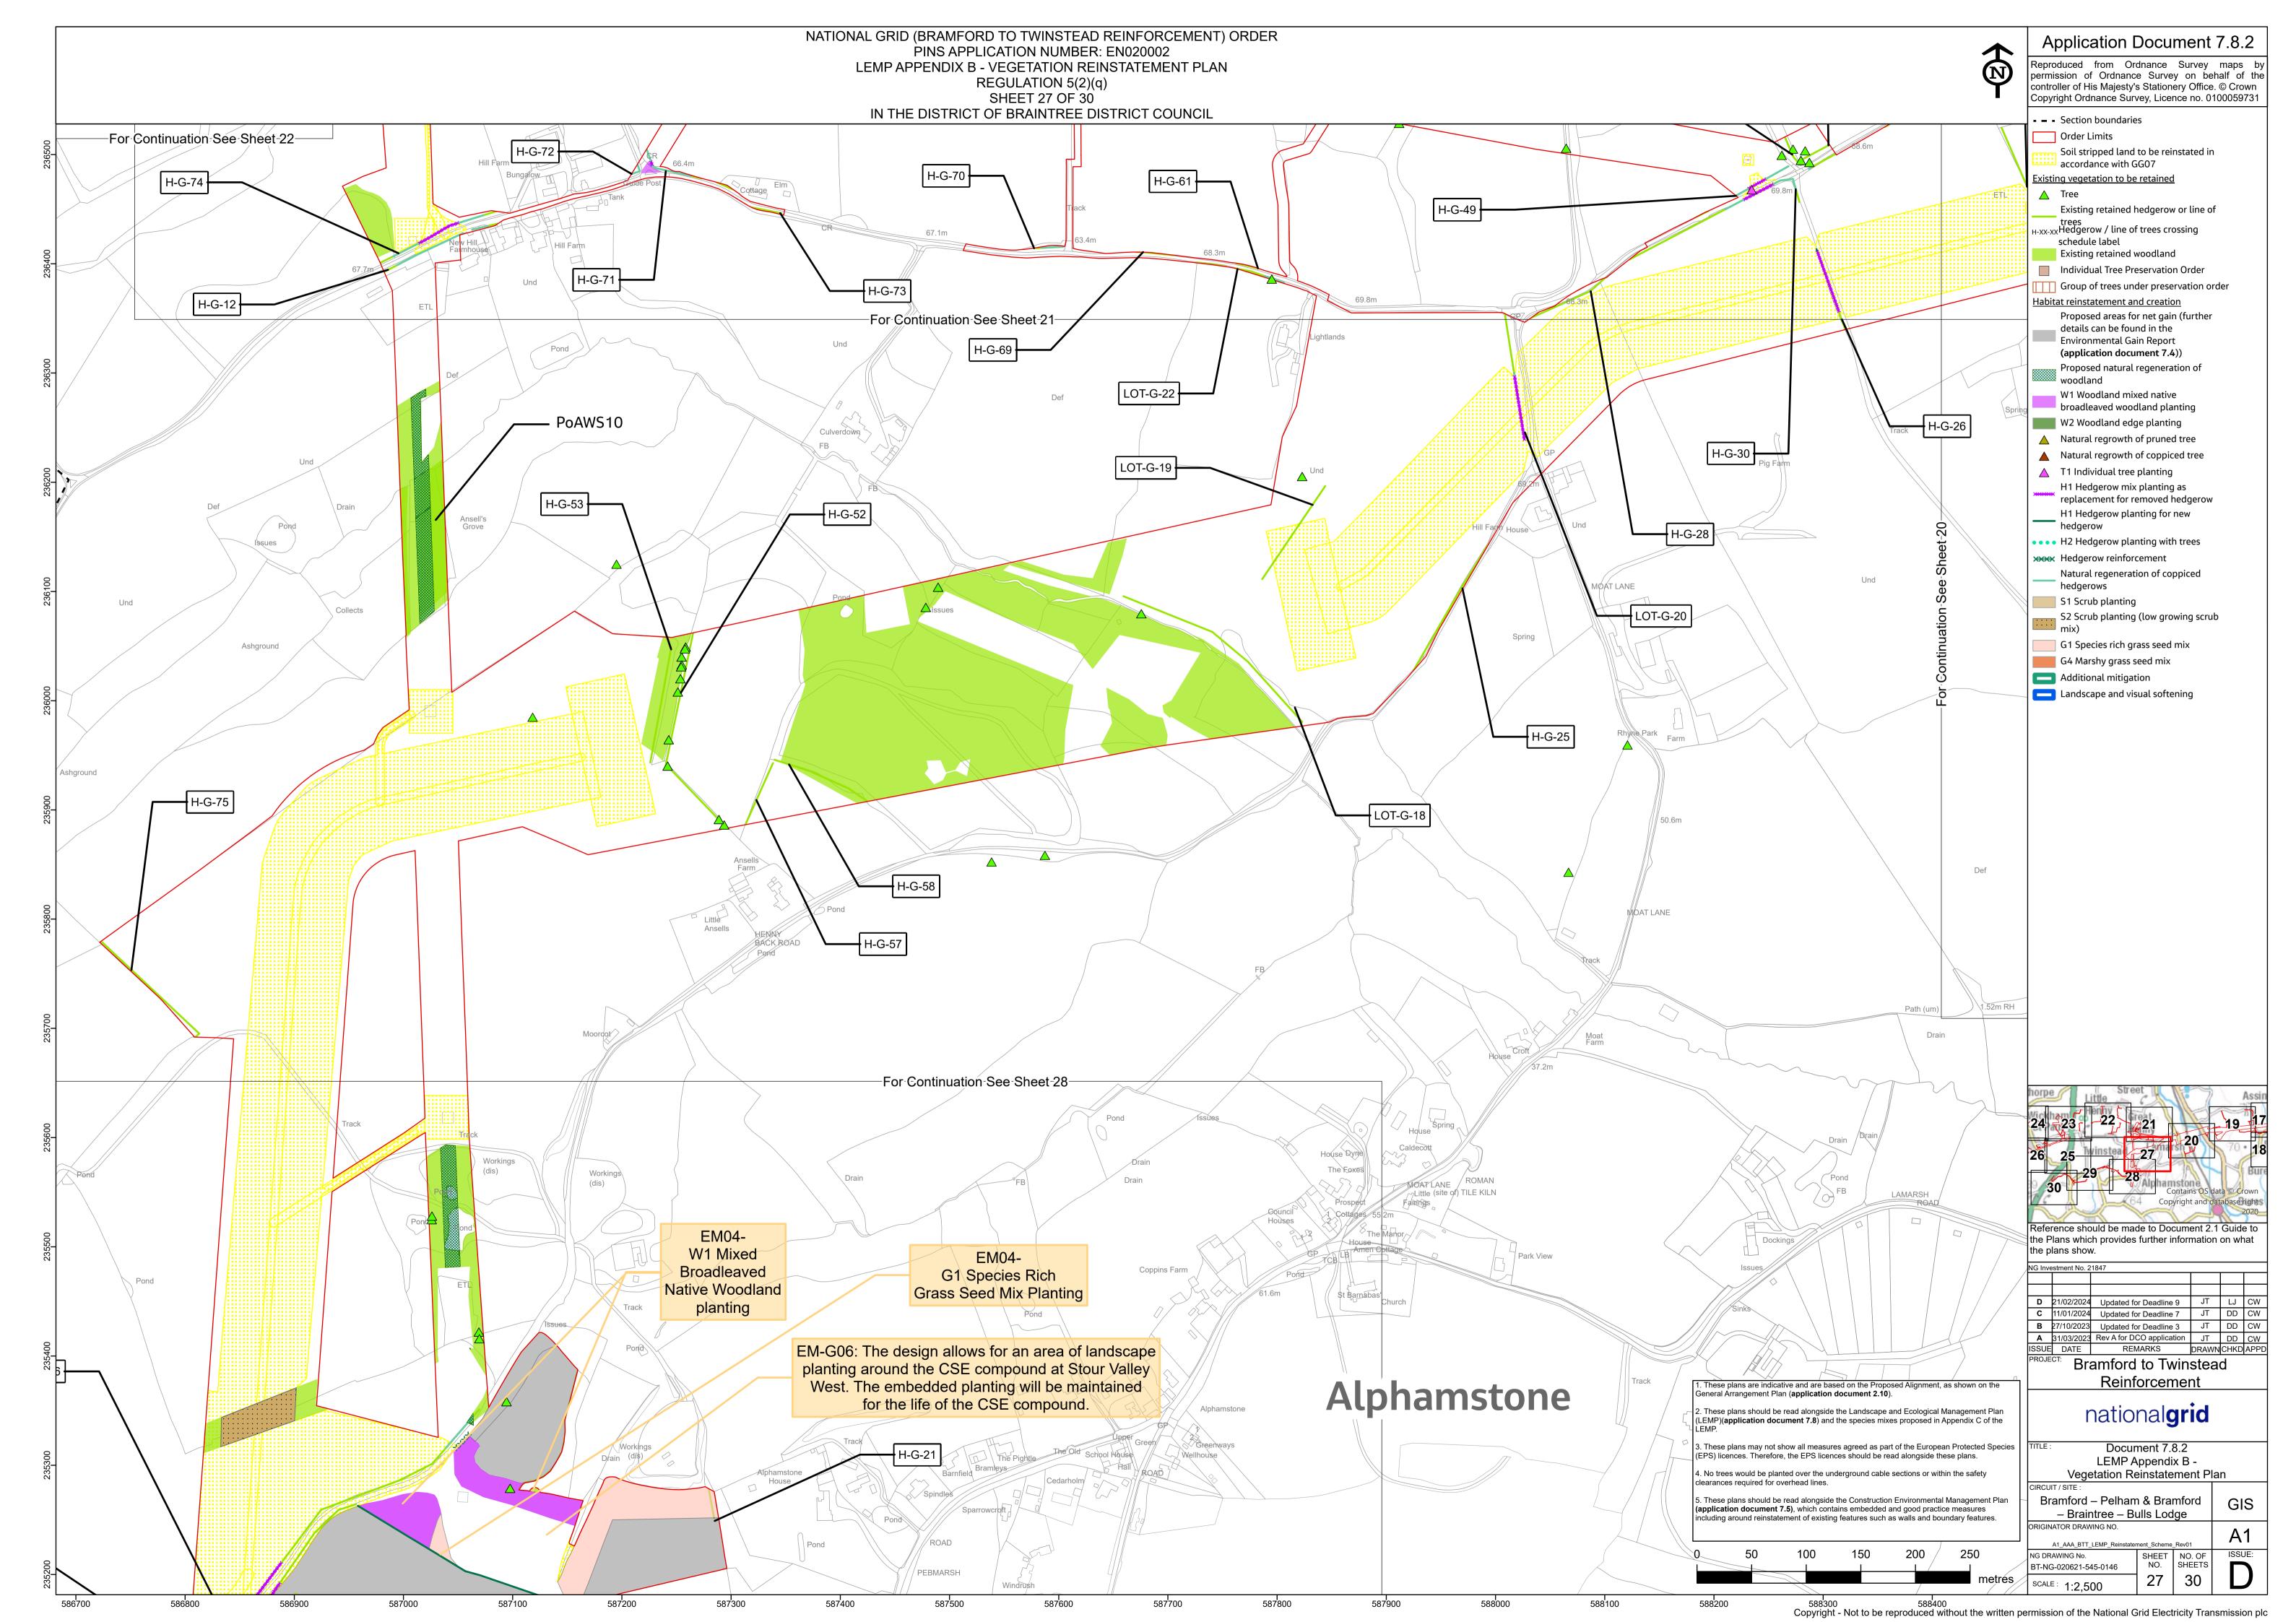

| Issue | Status | Description / Changes                                                                                           |
| April 2023      | A     | Final  | For DCO submission.                                                                                             |
| October 2023    | В     | Final  | This document has been updated in response to updates identified in responses received at Deadline 1 and 2.     |
| January 2024    | C     | Final  | This document has been updated in response to updates identified in responses received at Deadlines 4, 5 and 6. |
| February 2024   | - D   | Final  | This document has been updated in response to updates identified in responses received at Deadline 8.           |































































Page intentionally blank

National Grid House, Warwick Technology Park, Gallows Hill, Warwick. CV34 6DA United Kingdom

Registered in England and Wales No. 4031152 nationalgrid.com